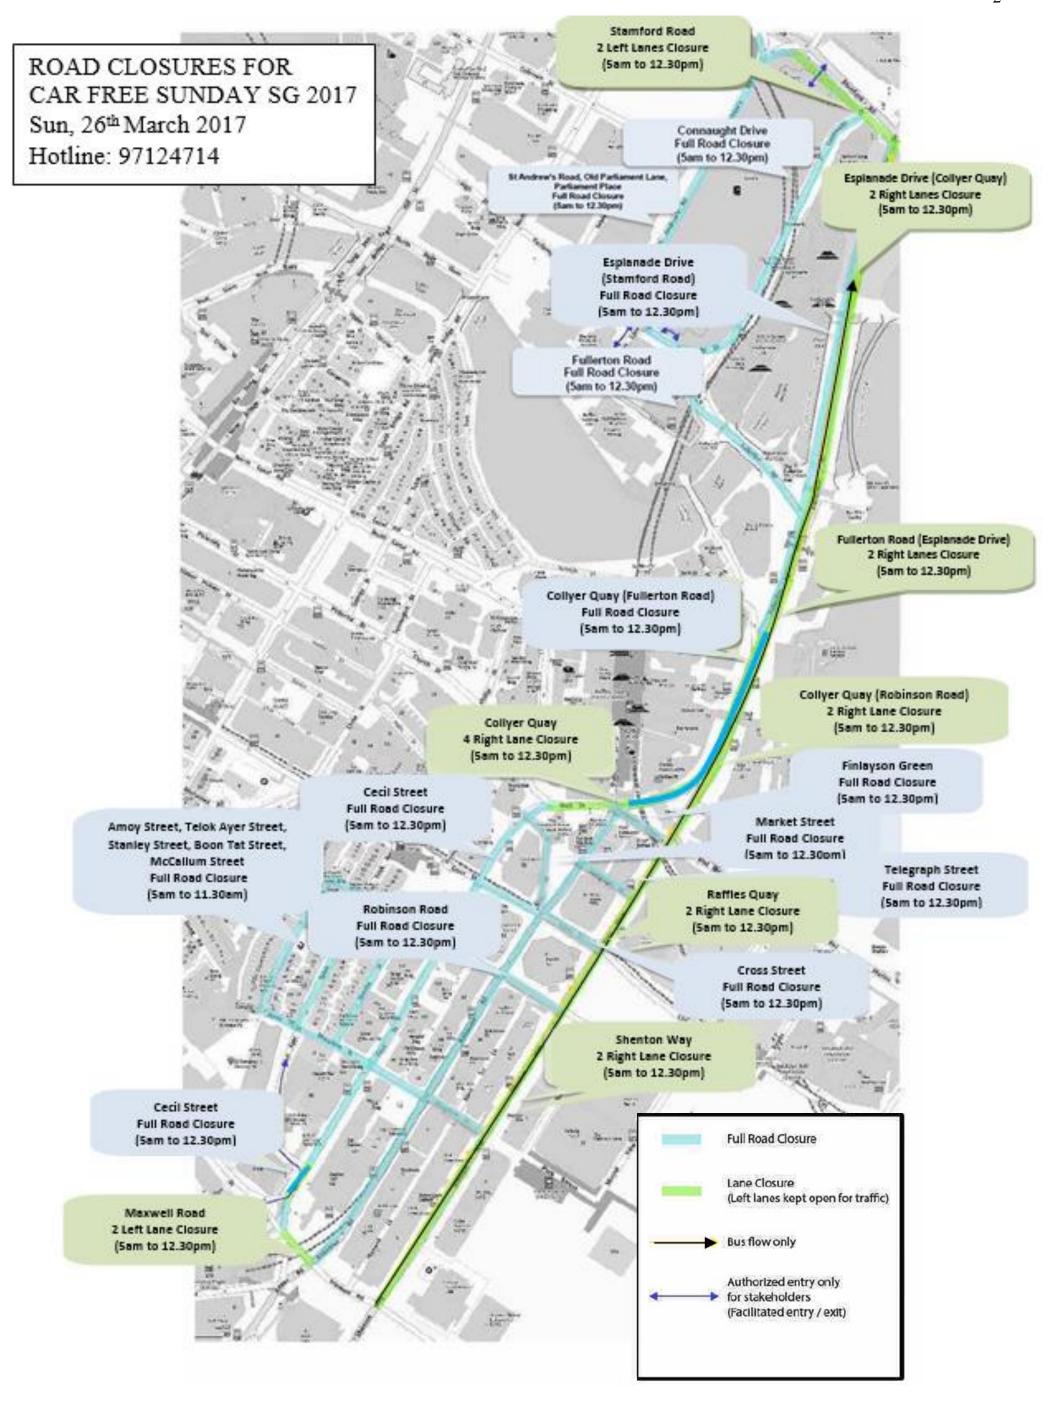

## Car Free Sunday SG 2017

| Time           | Road Name                                 | Closure Extent        |
|----------------|-------------------------------------------|-----------------------|
| 5am to 12.30pm | Maxwell Road                              |                       |
|                | Cecil Street to Robinson Road             | 2 left lanes closure  |
|                | Stamford Road                             |                       |
|                | Connaught Drive to Saint Andrew's Road    |                       |
|                | Collyer Quay                              |                       |
|                | Fullerton Road to Collyer Quay            | 2 right lanes closure |
|                | Esplanade Drive                           |                       |
|                | Stamford Road to Fullerton Road           |                       |
|                | Fullerton Road                            |                       |
|                |                                           |                       |
|                | Esplanade Drive to Collyer Quay           |                       |
|                | Raffles Quay                              |                       |
|                | Collyer Quay to Shenton Way               |                       |
|                | Shenton Way                               |                       |
|                | Raffles Quay to Maxwell Road              |                       |
|                | Amoy Street                               | Full closure          |
|                | Telok Ayer Street to Cross Street         |                       |
|                | Boon Tat Link                             |                       |
|                | McCallum Street to Commerce Street        |                       |
|                | Boon Tat Street                           |                       |
|                | Telok Ayer Street to Shenton Way          |                       |
|                | Cecil Street                              |                       |
|                | Maxwell Road to Collyer Quay              |                       |
|                | Collyer Quay                              |                       |
|                | Robinson Road to Fullerton Road           |                       |
|                | Connaught Drive                           |                       |
|                | Stamford Road to Fullerton Road           |                       |
|                | Cross Street                              |                       |
|                | Raffles Quay to Telok Ayer Street         |                       |
|                | Esplanade Drive                           |                       |
|                | Fullerton Road to Stamford Road           |                       |
|                | Finlayson Green                           |                       |
|                | Collyer Quay to Marina Boulevard          |                       |
|                | Fullerton Road                            |                       |
|                | Connaught Drive to Esplanade Drive        |                       |
|                | Market Street                             |                       |
|                | Cecil Street to Cross Street              |                       |
|                | Maxwell Link                              |                       |
|                | McCallum Street to Maxwell Road           |                       |
|                |                                           |                       |
|                | McCallum Street                           |                       |
|                | Telok Ayer Street to Shenton Way          |                       |
|                | Old Parliament Lane                       |                       |
|                | Parliament Place to Empress Lane          |                       |
|                | Parliament Place                          |                       |
|                | Supreme Court Lane to Saint Andrew's Road |                       |
|                | Robinson Road                             |                       |
|                | Maxwell Road to Collyer Quay              |                       |
|                | Saint Andrew's Road                       |                       |
|                | Parliament Place to Stamford Road         |                       |
|                | Stanley Street                            |                       |
|                | McCallum Street to Boon Tat Street        |                       |
|                | Telegraph Street                          |                       |
|                | Robinson Road to Raffles Quay             |                       |
|                | Telok Ayer Street                         |                       |
|                | Cecil Street to Cross Street              |                       |
|                |                                           |                       |