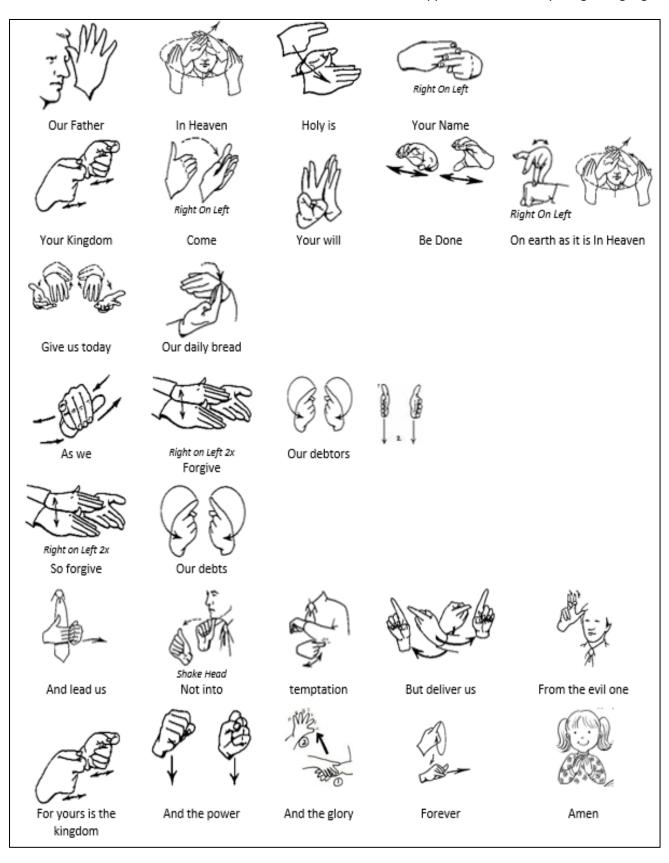

## LORD'S PRAYER

| <b>(FCBC</b>                                                                                                                                                                                                                                                                                                                                                                                                                                                                                                                |                                                                                                                                                                                                                                                                                                                                                                                                  |                                                                                                                                                                                                                                                                                                                                                   |                                                                                                                                                                                                                                                                        |                                                                                                                                                                                      |
|-----------------------------------------------------------------------------------------------------------------------------------------------------------------------------------------------------------------------------------------------------------------------------------------------------------------------------------------------------------------------------------------------------------------------------------------------------------------------------------------------------------------------------|--------------------------------------------------------------------------------------------------------------------------------------------------------------------------------------------------------------------------------------------------------------------------------------------------------------------------------------------------------------------------------------------------|---------------------------------------------------------------------------------------------------------------------------------------------------------------------------------------------------------------------------------------------------------------------------------------------------------------------------------------------------|------------------------------------------------------------------------------------------------------------------------------------------------------------------------------------------------------------------------------------------------------------------------|--------------------------------------------------------------------------------------------------------------------------------------------------------------------------------------|
| Physical                                                                                                                                                                                                                                                                                                                                                                                                                                                                                                                    |                                                                                                                                                                                                                                                                                                                                                                                                  | Spiritual                                                                                                                                                                                                                                                                                                                                         | Cognitive                                                                                                                                                                                                                                                              | Social                                                                                                                                                                               |
| GROSS MOTOR SKILL THROUGH DANCE SONGS  WE BRING THE SACRIFICE OF PRAISE (KIDS HEART OF WORSHIP)  A LITTLE TALK WITH JESUS (WEE SING - MORE BIBLE SONGS')  FATHER IN HEAVEN (FAITHKIDZ)  WHISPER A PRAYER (CEDARMONT KIDS)  STANDING IN THE NEED OF PRAYER (WEE SING - BIBLE SONGS)  HEAD AND SHOULDER  KNOCK ON HEAVEN'S DOOR (INTEGRITY KIDS)  SING, SKIP AND DANCE (DONUT MAN "MASTER BUILDER")  JUMP WITH JOY (KID'S PRAISE COMPANY)  FINE MOTOR SKILL THROUGH MAKING CRAFTS  WEEK 1: YOUR NAME WILL ALWAYS BE KEPT HOLY | - WEEK 2: WHAT YOU WANT WILL BE DONE WEEK 3: GIVE US THE FOOD WE NEED FOR EACH DAY WEEK 4: FORGIVE US JUST AS WE FORGIVE OTHERS WEEK 5: DO NOT LET US BE TESTED - WEEK 6: FOR YOURS IS THE KINGDOM  • SMALL GROUP ACTIVITY TEACHING - ENGAGE THE CHILDREN'S MOTOR SKILL TO MAKE THE DIFFERENT PARTS OF THE LORD'S PRAYER WHICH WILL HELP TO FACILITATE MEMORIZING AND APPLYING THE LORD'S PRAYER | MEMORY VERSE RECITAL GUIDE YOUR CHILD TO MEMORISE THE VERSE USING SIMPLE HAND ACTIONS. MATTHEW 6:9-13 (BIBLE STORIES FOR PRE- SCHOOLERS) REFER TO THE SIGNING PAGE.  F.A.T SUGGESTION - MEMORISE THE LORD'S PRAYER WITH SIGNING AND HELP YOUR CHILD RECITE THE LORD'S PRAYER - USE THE TAKE HOME CRAFT TO HELP YOUR CHILD APPLY THE LORD'S PRAYER | - YOUR CHILD WILL PICK UP THE VALUE OF FOLLOWING THE CRAFT INSTRUCTIONS AND THE ACTIVITIES THAT FACILITATE LEARNING FROM THE COMPLETED CRAFT - YOUR CHILD WILL BENEFIT FROM SEEING HIS/HER CRAFT BECOMING A LEARNING OBJECT RATHER THAN JUST A CRAFT MAKING EXPERIENCE | - YOUR CHILD WILL LEARN TO WAIT FOR HIS/HER TURN TO RECEIVE VARIOUS SMALL ITEMS, EG. TAPE, STICKERS ETC YOUR CHILD WILL LEARN THE VALUE THAT EVERY ONE IN HIS/HER GROUP IS IMPORTANT |