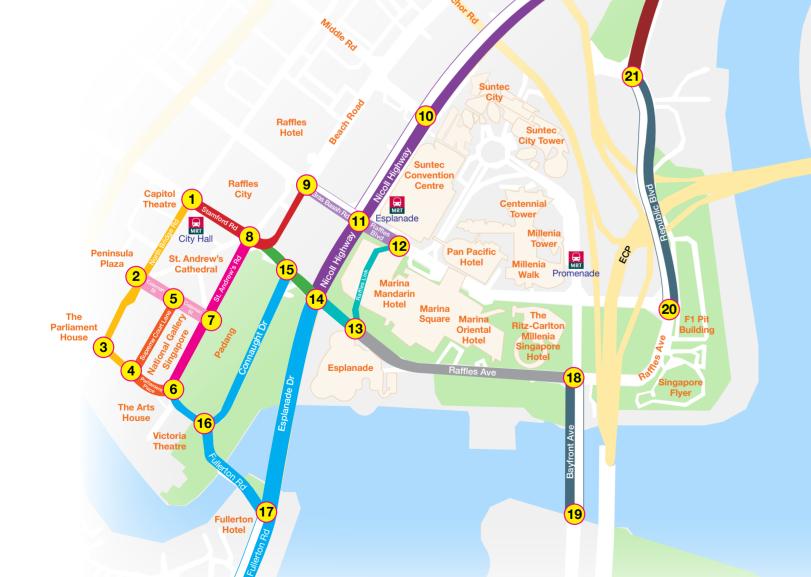

Motorists are advised to avoid the affected roads and to slow down should they need to travel along these roads or pass these affected junctions. Officers will be stationed at all affected road junctions to regulate traffic and facilitate movement of pedestrians. Members of the public are strongly encouraged to take public transport into the vicinity.

Please be advised that parking along Bayfront Avenue, Marina Boulevard, Temasek Avenue and at peripheral roads around Esplanade, Marina Bay vicinity, Suntec vicinity, along ECP (Benjamin Sheares Bridge), and Marina South vicinity is strictly prohibited. Illegally parked vehicles will be towed and fined.

## Scan for details

https://www.ndp.org.sg/ traffic\_advisory.html

Hotline: 1800-NDP-2019

| Dire     | ction of Closure                                         | 15 Jun 22 Jun                       |      | 6 Jul | 13 Jul                  | 20 Jul      | 27 Jul                                 | 3 Aug                                   | 9 Aug                                   |
|----------|----------------------------------------------------------|-------------------------------------|------|-------|-------------------------|-------------|----------------------------------------|-----------------------------------------|-----------------------------------------|
| 1-3      | North Bridge Rd towards The Parliament House             | CR 1 CR 2                           | CR3  | NE 1  | n / 6.30pm -            |             | Preview 1                              | Preview 2                               | NDP 2019                                |
| 3-4      | Parliament Place towards National Gallery                | 9am - 12mn                          |      |       |                         |             |                                        |                                         |                                         |
| 4-5      | Supreme Ct Ln towards St Andrew's Cathedral              | 9am - 12mn                          |      |       |                         |             |                                        |                                         |                                         |
| 4-6      | Parliament Place towards The Arts House                  | 2am - 2am (24 hrs)                  |      |       |                         |             |                                        |                                         |                                         |
| 5-2      | Coleman St towards<br>Peninsula Plaza                    | 9am - 12mn                          |      |       |                         |             |                                        |                                         |                                         |
| 5-7      | Coleman St towards<br>Padang                             | 2am - 2am (24 hrs)                  |      |       |                         |             |                                        |                                         |                                         |
| 6-8      | St Andrew's Rd towards<br>Stamford Rd                    | 2am - 2am (24 hrs)                  |      |       |                         |             |                                        |                                         |                                         |
| 6-16     | Connaught Dr towards<br>Fullerton Rd                     | 2am - 2am (24 hrs)                  |      |       |                         |             |                                        |                                         |                                         |
| 8-1      | Stamford Rd towards<br>Capitol Theatre                   | (4 left lanes closed) 9am - 12mn    |      |       |                         |             |                                        |                                         |                                         |
| 8-9      | Beach Rd towards<br>Raffles Hotel                        | 9am - 12mn                          |      |       |                         |             |                                        |                                         |                                         |
| 9-11     | Bras Basah Rd towards<br>Suntec Convention Centre        | (4/6 right lanes closed) 9am - 12mn |      |       |                         |             |                                        |                                         |                                         |
| 10-14    | Nicoll Highway towards<br>Esplanade                      |                                     |      |       |                         |             |                                        |                                         |                                         |
| 11 - 12  | Raffles Blvd towards<br>Marina Mandarin Hotel            |                                     |      | 9ar   | m - 12mn                |             |                                        |                                         |                                         |
| 12-13    | Raffles Link towards<br>Esplanade                        | •                                   |      | Зрі   | m - 12mn                |             | •                                      | 9am -<br>12mn                           | 9am -<br>12mn                           |
| 13-12    | Raffles Link towards Suntec Convention Centre            |                                     |      | •     |                         |             |                                        | 9am -<br>12mn                           | 9am -<br>12mn                           |
| 13-14    | Raffles Ave towards<br>Padang                            | (2 left lanes clos<br>9am - 12mn    | sed) | Зрі   | m - 12mn                |             | (2 left lanes<br>closed)<br>9am - 12mn | 9am -<br>12mn                           | 9am - 12mn                              |
| 14-11    | Nicoll Highway towards Suntec Convention Centre          |                                     |      | 9ar   | m - 12mn                |             |                                        |                                         |                                         |
| 14-8     | Stamford Rd towards<br>Swissotel                         |                                     |      | 9ar   | m - 12mn                |             |                                        |                                         |                                         |
| 14 - 17  | Esplanade Dr towards<br>Fullerton Rd                     | •                                   |      | Зрі   | m - 12mn                |             |                                        | 9am -<br>12mn                           | 9am -<br>12mn                           |
| 15 - 16  | Connaught Dr towards Victoria Theatre                    |                                     |      | 2am - | 2am (24 hrs             | 5)          |                                        |                                         |                                         |
| 16-6     | Connaught Dr towards The Arts House                      | 2am - 2am (24 hrs)                  |      |       |                         |             |                                        |                                         |                                         |
| 16 - 17  | Fullerton Rd towards Esplanade Dr                        |                                     |      | 2am - | 2am (24 hrs             | 5)          |                                        |                                         |                                         |
| 17 - 16  | Fullerton Rd towards Victoria Theatre                    |                                     |      | 2am - | 2am (24 hrs             | 5)          |                                        | 10.1.0.1                                | 101.01                                  |
| 17 - 17a | Fullerton Rd towards Marina Blvd                         |                                     |      |       |                         | _           |                                        | (2 left lanes<br>closed)<br>7.30pm-12mn | (2 left lanes<br>closed)<br>7.30pm-12mn |
| 17-14    | Esplanade Dr towards Nicoll Highway  Raffles Ave towards | (2 loft lance class                 | d) - |       | m - 12mn                | طا          | (2 left lanes                          | 0.000                                   | 0000                                    |
| 18 - 13  | Esplanade  Bayfront Ave towards                          | (2 left lanes clos<br>9am - 12mn    | sea) | 9a    | lanes close<br>m - 12mn | a) <u> </u> | closed)<br>9am - 12mn                  | 9am -<br>12mn                           | 9am -<br>12mn                           |
| 19 - 18  | The Float @ Marina Bay  Republic Blvd towards            | •                                   |      | •     | m - 12mn                |             |                                        |                                         |                                         |
| 21 - 20  | Singapore Flyer Republic Ave towards                     |                                     |      |       | 2am (24 hrs             |             |                                        |                                         |                                         |
| 21 - 22  | Nicoll Highway & Crawford St  Republic Ave towards       | 2am - 2am (24 hrs)                  |      |       |                         |             |                                        |                                         |                                         |
| 22 - 21  | City                                                     | 2am - 2am (24 hrs)                  |      |       |                         |             |                                        |                                         |                                         |
| 23-10    | Nicoll Highway towards<br>Esplanade                      |                                     |      | 9ar   | m - 12mn                |             |                                        |                                         |                                         |

OPEN LANE CLOSURE FULL CLOSURE