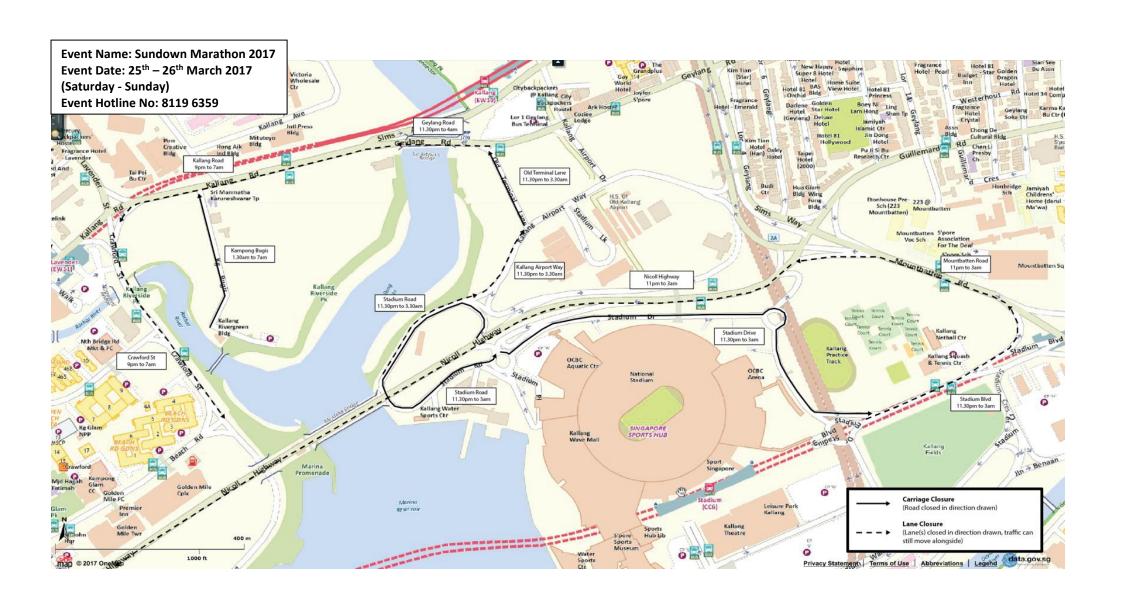

| Time                                            | Time Road Name                                                                                  |                   |  |
|-------------------------------------------------|-------------------------------------------------------------------------------------------------|-------------------|--|
| 25 March 2017, 8pm to 11pm                      | Bayfront Avenue<br>from Raffles Ave (LP 2F) to Marina Bay Sands North Carpark Entrance (LP 34F) |                   |  |
| 25 March 2017, 9pm to 11.30pm                   | Republic Avenue<br>from Crawford Street (LP 29F) to Republic Boulevard (LP 1)                   |                   |  |
|                                                 | Republic Boulevard<br>from Republic Avenue (LP 1) to F1 Turn 3 (LP 17F)                         |                   |  |
| 25 March 2017, 9pm<br>to<br>26 March 2017, 7am  | Crawford Street<br>from Kallang Road (LP 20S1) to Republic Avenue (LP 29F)                      | Left lane closure |  |
|                                                 | Kallang Road<br>from Geylang Road (LP 81F) to Crawford Street (LP 20S1)                         |                   |  |
| 25 March 2017, 11pm<br>to<br>26 March 2017, 3am | Mountbatten Road<br>from Stadium Boulevard (LP 28) to Nicoll Highway (LP 5)                     |                   |  |
|                                                 | Nicoll Highway (City-Bound)<br>from Mountbatten Road (LP 5) to Republic Avenue (LP 115)         |                   |  |
| 25 March 2017, 11pm<br>to<br>26 March 2017, 8am | from Passion Wave (LP 15) to Marina Bay Golf Course (LP 18)                                     |                   |  |

| Time                                                  | Road Name                                                                            | Closure Extent               |  |
|-------------------------------------------------------|--------------------------------------------------------------------------------------|------------------------------|--|
| 25 March 2017, 11.30pm<br>to<br>26 March 2017, 2am    | Raffles Avenue<br>from Republic Boulevard (LP 37F) to F1 Turn 20 (LP 6F)             | Left lane closure            |  |
|                                                       | Stadium Boulevard from Stadium Drive (LP 3) to Mountbatten Road (LP 28)              |                              |  |
| 25 March 2017, 11.30pm<br>to<br>26 March 2017, 3am    | Stadium Drive<br>from Stadium Road (LP 80) to Stadium Drive (LP 3)                   | — Single carriageway closure |  |
|                                                       | Stadium Road<br>from Kallang Airport Way (LP 4) to Stadium Road (LP 80)              |                              |  |
|                                                       | Kallang Airport Way<br>from Stadium Road (LP 4) to Old Terminal Lane (LP 6)          | Left lane closure            |  |
| 25 March 2017, 11.30pm<br>to<br>26 March 2017, 3.30am | Old Terminal Lane<br>from Kallang Airport Way (LP 6) to Geylang Road (LP 2)          | Single carriageway closure   |  |
|                                                       | Stadium Road<br>from Kallang Riverside Park (LP 13) to Kallang Airport Way (LP 4)    | Loft laws alogues            |  |
| 25 March 2017, 11.30pm<br>to<br>26 March 2017, 4am    | Geylang Road<br>from Old Terminal Lane (LP 2) to Kallang Road (LP 81F)               | Left lane closure            |  |
| 25 March 2017, 11.30pm<br>to<br>26 March 2017, 7am    | East Coast Park Service Road<br>from Fort Road (LP 37) to After Carpark 'B1' (LP 29) | Single carriageway closure   |  |