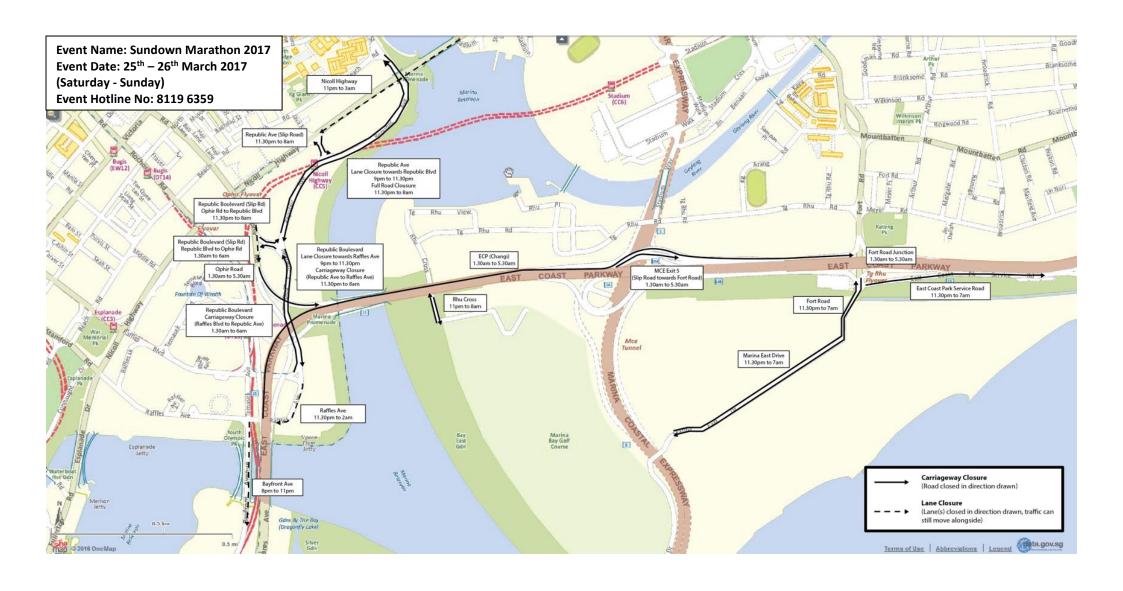

| Time                                            | Time Road Name                                                                                  |                   |  |
|-------------------------------------------------|-------------------------------------------------------------------------------------------------|-------------------|--|
| 25 March 2017, 8pm to 11pm                      | Bayfront Avenue<br>from Raffles Ave (LP 2F) to Marina Bay Sands North Carpark Entrance (LP 34F) |                   |  |
| 25 March 2017, 9pm to 11.30pm                   | Republic Avenue<br>from Crawford Street (LP 29F) to Republic Boulevard (LP 1)                   |                   |  |
|                                                 | Republic Boulevard<br>from Republic Avenue (LP 1) to F1 Turn 3 (LP 17F)                         |                   |  |
| 25 March 2017, 9pm<br>to<br>26 March 2017, 7am  | Crawford Street<br>from Kallang Road (LP 20S1) to Republic Avenue (LP 29F)                      | Left lane closure |  |
|                                                 | Kallang Road<br>from Geylang Road (LP 81F) to Crawford Street (LP 20S1)                         |                   |  |
| 25 March 2017, 11pm<br>to<br>26 March 2017, 3am | Mountbatten Road<br>from Stadium Boulevard (LP 28) to Nicoll Highway (LP 5)                     |                   |  |
|                                                 | Nicoll Highway (City-Bound)<br>from Mountbatten Road (LP 5) to Republic Avenue (LP 115)         |                   |  |
| 25 March 2017, 11pm<br>to<br>26 March 2017, 8am | from Passion Wave (LP 15) to Marina Bay Golf Course (LP 18)                                     |                   |  |

| Time                                                  | Road Name                                                                            | Closure Extent               |  |
|-------------------------------------------------------|--------------------------------------------------------------------------------------|------------------------------|--|
| 25 March 2017, 11.30pm<br>to<br>26 March 2017, 2am    | Raffles Avenue<br>from Republic Boulevard (LP 37F) to F1 Turn 20 (LP 6F)             | Left lane closure            |  |
|                                                       | Stadium Boulevard from Stadium Drive (LP 3) to Mountbatten Road (LP 28)              |                              |  |
| 25 March 2017, 11.30pm<br>to<br>26 March 2017, 3am    | Stadium Drive<br>from Stadium Road (LP 80) to Stadium Drive (LP 3)                   | — Single carriageway closure |  |
|                                                       | Stadium Road<br>from Kallang Airport Way (LP 4) to Stadium Road (LP 80)              |                              |  |
|                                                       | Kallang Airport Way<br>from Stadium Road (LP 4) to Old Terminal Lane (LP 6)          | Left lane closure            |  |
| 25 March 2017, 11.30pm<br>to<br>26 March 2017, 3.30am | Old Terminal Lane<br>from Kallang Airport Way (LP 6) to Geylang Road (LP 2)          | Single carriageway closure   |  |
|                                                       | Stadium Road<br>from Kallang Riverside Park (LP 13) to Kallang Airport Way (LP 4)    | Loft laws alogues            |  |
| 25 March 2017, 11.30pm<br>to<br>26 March 2017, 4am    | Geylang Road<br>from Old Terminal Lane (LP 2) to Kallang Road (LP 81F)               | Left lane closure            |  |
| 25 March 2017, 11.30pm<br>to<br>26 March 2017, 7am    | East Coast Park Service Road<br>from Fort Road (LP 37) to After Carpark 'B1' (LP 29) | Single carriageway closure   |  |

| Time                                               | Road Name                                                                                                                     | Closure Extent             |  |
|----------------------------------------------------|-------------------------------------------------------------------------------------------------------------------------------|----------------------------|--|
| 25 March 2017, 11.30pm<br>to<br>26 March 2017, 7am | Fort Road<br>from East Coast Park Service Road (LP 4) to Marina East Drive (LP 17)                                            | Dual carriageway closure   |  |
|                                                    | Marina East Drive<br>from Fort Road (LP 1) to Marina East Drive (LP 27)                                                       |                            |  |
|                                                    | Republic Avenue from Crawford Street (LP 29F) to Republic Boulevard (LP1)                                                     |                            |  |
| 25 March 2017, 11.30pm                             | Republic Avenue (Slip Road)<br>from Nicoll Highway (LP 113S1) to Republic Avenue (LP 26)                                      |                            |  |
| to<br>26 March 2017, 8am                           | Republic Boulevard from Republic Avenue (LP 1) to Raffles Avenue (LP 37F)                                                     |                            |  |
|                                                    | Republic Boulevard (Slip Road)<br>from Ophir Road (LP 28) to Republic Boulevard (LP 7)                                        | Single carriageway closure |  |
|                                                    | Marina Coastal Expressway Exit 5 (Slip Road towards Fort Road)<br>from Marina Coastal Expressway (LP 17) to Fort Road (LP 37) |                            |  |
| 26 March, 1.30am<br>to<br>26 March, 5.30am         | East Coast Parkway (Changi)<br>from Rochor Exit 15 (V128F) to Fort Road (V38S28A)                                             |                            |  |
|                                                    | Ophir Road<br>from Republic Boulevard (LP 1) to East Coast Parkway (Changi) (LP 32S1)                                         | 2 left lane closures       |  |

| Time                                       | Time Road Name                                                                        |                            |
|--------------------------------------------|---------------------------------------------------------------------------------------|----------------------------|
| 26 March, 1.30am<br>to<br>26 March, 6.00am | Republic Boulevard<br>from Raffles Boulevard (LP 23F) to Republic Avenue (LP 1)       |                            |
|                                            | Republic Boulevard (Slip Road)<br>from Republic Boulevard (LP 8) to Ophir Road (LP 1) | Single carriageway closure |
| 26 March, 1.30am<br>to<br>26 March, 7.00am | Kampong Bugis<br>from Kallang Rivergreen Building (LP 10) to Kallang Road (LP 20)     |                            |